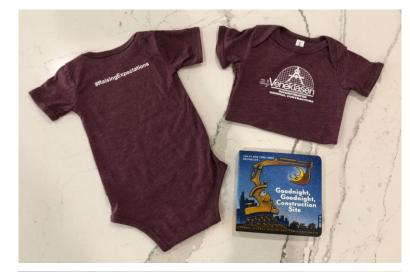

# WARM WELCOMES

Supporting HR Professionals with Personalized Kits that Make Onboarding a Breeze

At Green Giftz, we're passionate about equipping your HR team with the resources you need to welcome employees. Our Onboarding Welcome Kits are personalized and include high-quality culture gear with the helpful materials your team needs on day one.

- Green Giftz works as an extension of your Marketing & HR departments, getting to know and understand your brand as well as you do.
- Introduce new team members to your culture by putting your brand in their hands...literally.
- Take back your time You select the items and Green Giftz takes care of the assembly, fulfillment, shipping, and much more so you can get back to what you do best: taking care of employees.