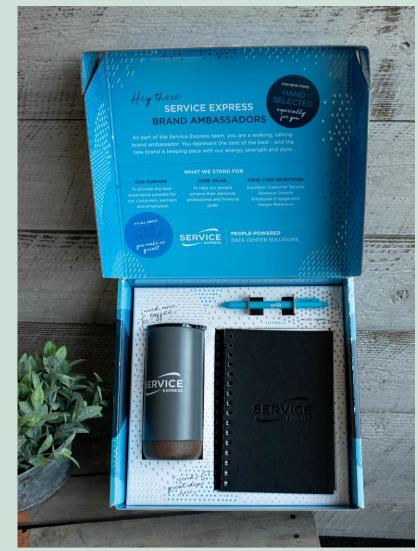

# **BRAND AMBASSADORS**

Turn your employees into "fans of the brand" with memorable, on-trend swag.

From the moment your new hire signs their offer letter, they become a walking, talking brand ambassador.

Create "fans of the brand" by working with Green Giftz! We help you identify items your team will love that fit your culture.

Nothing is better than seeing an employee share a photo of their awesome gifts on their LinkedIn profile!