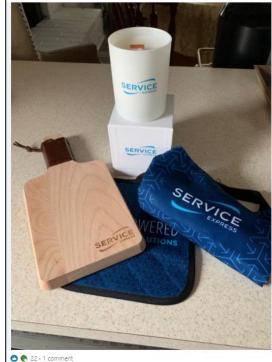

Thank you for the Christmas presents, Service Express! My wife's beyond grateful for the gifts and the dinner that's now coming tonight. She said it would be a shame if I didn't start using my gifts right away, lol.