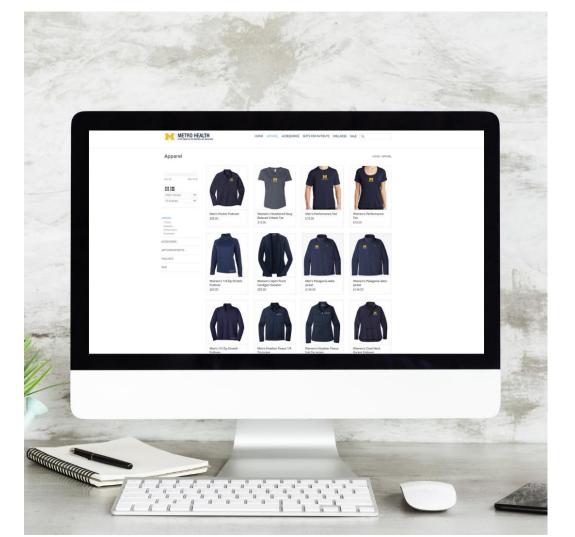

# E-STORE PROGRAMS

Create a cohesive employee uniform with Green Giftz e-store. You choose the items, we take care of set-up, order fulfillment, shipping and customer service.

Employees will love selecting their own culture gear they can wear with pride. Incentivize e-store spend by offering a gift card for new hires to use on the e-store.

# **BRANDED APPAREL**

Wear Your Brand