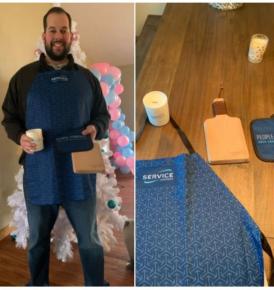

Thank you for the Christmas presents, Service Express! My wife's beyond grateful for the gifts and the dinner that's now coming tonight. She said it would be a shame if I didn't start using my gifts right away, lol.